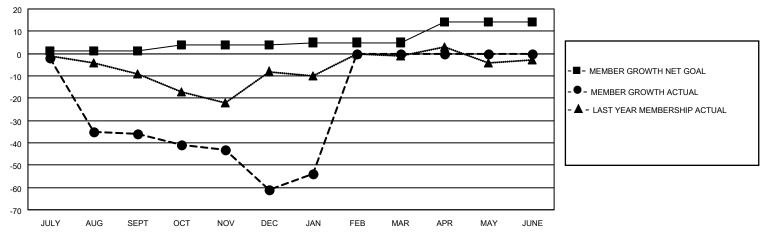

## GOALS AND ACTUAL MEMBERS CUMULATIVE

| DROPPED CLUBS: 3 |    | 13 CLUBS OF 39 ADDED 1 OR<br>MORE NEW MEMBERS | GENDER DISTRIBUTION                |              |  |
|------------------|----|-----------------------------------------------|------------------------------------|--------------|--|
|                  |    | WORLE NEW WEWBERG                             | MALE                               | 681 (74.51%) |  |
|                  |    |                                               | FEMALE 233 (25.49%)                |              |  |
| DROPPED MEMBERS  |    |                                               | NON BINARY                         | 0 (0.00%)    |  |
|                  |    |                                               | PREFER NOT TO ANSWER 0 (0.00%)     |              |  |
| DECEASED         | 6  |                                               |                                    |              |  |
| CLUB CANCELLED   | 29 | CLICK HERE FOR CUMULATIVE                     | TOTAL FAMILY UNIT MEMBERS          | 131          |  |
| OTHER            | 60 | MEMBERSHIP DATA                               |                                    |              |  |
| TOTAL 95         |    |                                               | FAMILY MEMBERS PAYING HALF DUES 67 |              |  |
|                  |    |                                               |                                    |              |  |